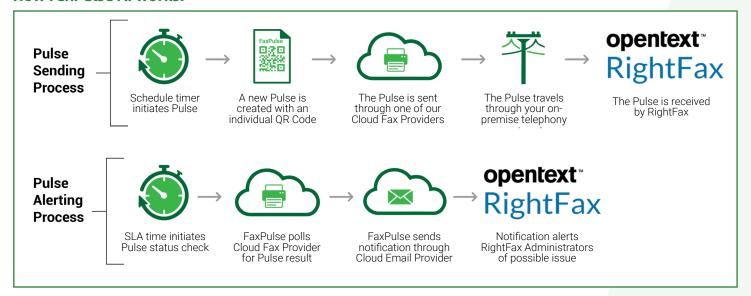

#### How FaxPulse AI works:

FaxPulse AI was created to help administrators remove manual testing in exchange for 24/7 automated inbound monitoring. It works by sending scheduled Pulses to your server(s) and tracking successful transmissions. If any issues are detected, administrators receive immediate email notifications.